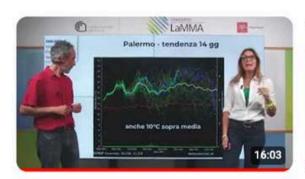

ggio Modellistica Amb...altro

youtube.com/channel/UC9gwR2oxWG5E7\_EdJnww0Eg?sub\_confirmation=1 e 3 altri link

Personalizza canale

Gestire i video

Video

Live

Playlist

Community

Più recenti

Meno recenti



Popolari

Shorts

#### Tendenza meteo: Caldo e afa in arrivo anche : al centro nord

2429 visualizzazioni

· Trasmesso in streaming 1 mese fa



#### Tendenza meteo: L'estate ancora non decolla :

2588 visualizzazioni

· Trasmesso in streaming 2 mesi fa



#### Tendenza meteo - Brusco stop al CALDO: si torna sotto 30 °C

2198 visualizzazioni

· Trasmesso in streaming 2 mesi fa



#### Tendenza meteo: anticiclone africano, picco di caldo a metà settimana

2826 visualizzazioni

· Trasmesso in streaming 2 mesi fa



#### every friday since 2022

more thn

100 live -

summer

break



#### tendenza meteo: Già Estate al Sud, ancora Primavera al Nord

1231 visualizzazioni

· Trasmesso in streaming 2 mesi fa



#### Meteo: Instabilità a inizio settimana poi generale miglioramento

1014 visualizzazioni

· Trasmesso in streaming 2 mesi fa



#### Tendenza meteo - Anticiclone delle Azzorre: settimana più stabile e calda.

1946 visualizzazioni

· Trasmesso in streaming 3 mesi fa



#### Tendenza meteo - Niente anticiclone, sull'Italia domina ancora l'instabilità

1169 visualizzazioni

· Trasmesso in streaming 3 mesi fa



### LaMMA molto VARIABI e ancora FRESC

#### Meteo molto variabile: sole, pioggia e ancora

· Trasmesso in streaming 4 mesi fa



METEO Arriva l'anticiclone: bel tempo nel weekend poi possibile peggioramento in...

1109 visualizzazioni

· Trasmesso in strea