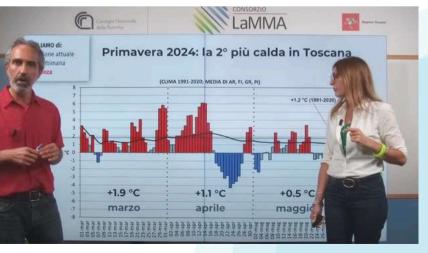

## Seasonal climate reports

**Report PRIMAVERA 2024** 

**Report INVERNO 2024** 

Report AUTUNNO 2023

Vedi il report su Zenodo

News sul sito

Vedi il report su Zenodo

News sul sito

Vedi il report su Zenodo

News sul sito

**Report ESTATE 2023** 

**Report PRIMAVERA 2023** 

**Report INVERNO 2023** 

report meteo-climatico sulla Toscana

Vedi il report su Zenodo

News sul sito