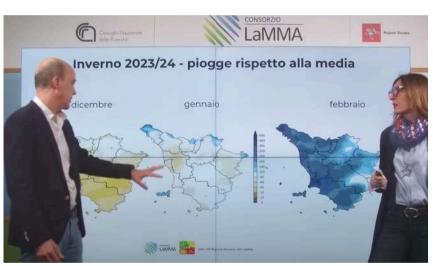

## Seasonal climate reports

**Report PRIMAVERA 2024** 

**Report INVERNO 2024** 

Report AUTUNNO 2023

Vedi il report su Zenodo

News sul sito

Vedi il report su Zenodo

News sul sito

Vedi il report su Zenodo

News sul sito

**Report ESTATE 2023** 

**Report PRIMAVERA 2023** 

**Report INVERNO 2023** 

report meteo-climatico sulla Toscana

Vedi il report su Zenodo

News sul sito