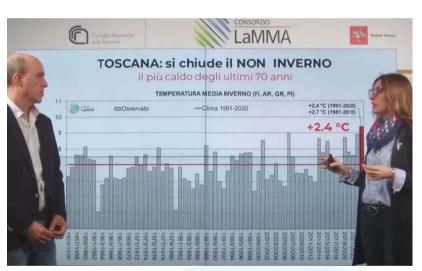

## Seasonal climate reports

**Report PRIMAVERA 2024** 

**Report INVERNO 2024** 

Report AUTUNNO 2023

Vedi il report su Zenodo

News sul sito

Vedi il report su Zenodo

News sul sito

Vedi il report su Zenodo

News sul sito

**Report ESTATE 2023** 

**Report PRIMAVERA 2023** 

**Report INVERNO 2023** 

report meteo-climatico sulla Toscana

Vedi il report su Zenodo

News sul sito