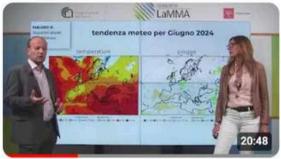

o e afa in arrivo anche : al centro nord

2429 visualizzazioni

· Trasmesso in streaming 1 mese fa



#### Tendenza meteo: L'estate ancora non decolla :

2588 visualizzazioni

· Trasmesso in streaming 2 mesi fa



#### Tendenza meteo - Brusco stop al CALDO: si torna sotto 30 °C

2198 visualizzazioni

· Trasmesso in streaming 2 mesi fa



#### Tendenza meteo: anticiclone africano, picco di caldo a metà settimana

2826 visualizzazioni

· Trasmesso in streaming 2 mesi fa



#### every friday since 2022

more thn

100 live -

summer

break



#### tendenza meteo: Già Estate al Sud, ancora Primavera al Nord

1231 visualizzazioni

· Trasmesso in streaming 2 mesi fa



#### Meteo: Instabilità a inizio settimana poi generale miglioramento

1014 visualizzazioni

· Trasmesso in streaming 2 mesi fa



#### Tendenza meteo - Anticiclone delle Azzorre: settimana più stabile e calda.

1946 visualizzazioni

· Trasmesso in streaming 3 mesi fa



#### Tendenza meteo - Niente anticiclone, sull'Italia domina ancora l'instabilità

1169 visualizzazioni

· Trasmesso in streaming 3 mesi fa



### LaMMA molto VARIABI e ancora FRESC

#### Meteo molto variabile: sole, pioggia e ancora

· Trasmesso in streaming 4 mesi fa



METEO Arriva l'anticiclone: bel tempo nel weekend poi possibile peggioramento in...

1109 visualizzazioni

· Trasmesso in streaming 3 mesi fa



Meteo: Settimana con tempo classicamente Primaverile. Bel tempo nel weekend poi...

1123 visualizzazioni

· Trasmesso in streaming 3 mesi fa



Meteo: Da sabato tornano venti gradi e oltre

· Trasmesso in streaming 4 mesi fa



1476 visual