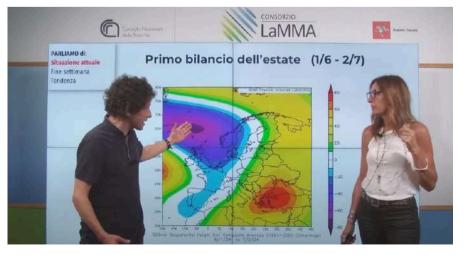

Meteo: Freddo e neve, da domenica arriv.



9.628 visualizzazioni • Trasmesso in streaming 4 giorni fa

La lunga fase autunnale e mite è destinata a lasciare spazio a condizioni più invernali a partire da domenica. Tornerà finalmente la neve in Appennino fino a quote medio basse e assisteremo ad un marcato calo delle temperature soprattutto al centro-nord e sulla Sardegna. Seguite la diretta VENERDÌ 5 gennaio alle 15:30

... https://www.youtube.com/channel/UC9gw... ULTERIORI INFORMAZIONI



9600 views in a weekend on a YouTube channel with 3000 subscribers







## LaMMA Live: feed in news outlets





## Summer 2024: feeling the heat



54.514 visualizzazioni



# explaining forecast complexity and uncertainty

















# explaining climate change global/local scales



















# uptake in national TV news

In the last years LaMMA weather forecasters have seen a significant uptake in interview requests from Italian national TV channels (Rai and Mediaset) on weather-related topics, likely due to the increased visibility gained through video streaming.













# uptake in national TV news

In the last years LaMMA weather forecasters have seen a significant uptake in interview requests from Italian national TV channels (Rai and Mediaset) on weather-related topics, likely due to the increased visibility gained through video streaming.













## Seasonal climate reports

**Report PRIMAVERA 2024** 

**Report INVERNO 2024** 

Report AUTUNNO 2023



Vedi il report su Zenodo

News sul sito



Vedi il report su Zenodo

News sul sito



Vedi il report su