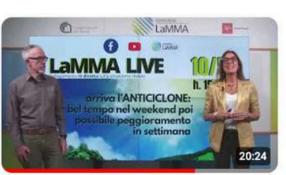

#### Meteo molto variabile: sole, pioggia e ancora

· Trasmesso in streaming 4 mesi fa

METEO Arriva l'anticiclone: bel tempo nel weekend poi possibile peggioramento in...

1109 visualizzazioni

· Trasmesso in streaming 3 mesi fa