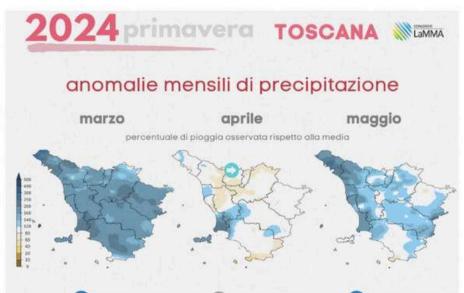

## Seasonal climate reports

**Report PRIMAVERA 2024** 

**Report INVERNO 2024** 

Report AUTUNNO 2023

Vedi il report su Zenodo

News sul sito

Vedi il report su Zenodo

News sul sito