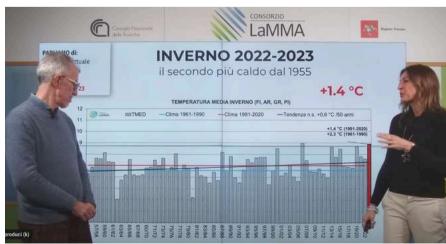

## Seasonal climate reports

**Report PRIMAVERA 2024** 

**Report INVERNO 2024** 

Report AUTUNNO 2023

Vedi il report su Zenodo

News sul sito

Vedi il report su Zenodo

News sul sito

Vedi il report su Zenodo

News sul sito

**Report ESTATE 2023** 

**Report PRIMAVERA 2023** 

**Report INVERNO 2023** 

report meteo-climatico sulla Toscana

Vedi il report su Zenodo

News sul sito