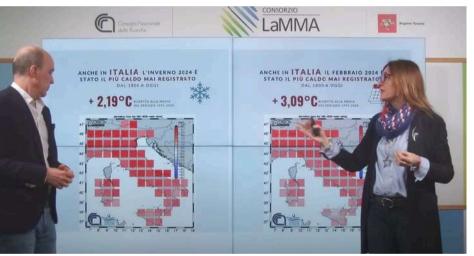

a A... >

Meteo: Freddo e neve, da domenica arriv.



9.628 visualizzazioni • Trasmesso in streaming 4 giorni fa

La lunga fase autunnale e mite è destinata a lasciare spazio a condizioni più invernali a partire da domenica. Tornerà finalmente la neve in Appennino fino a quote medio basse e assisteremo ad un marcato calo delle temperature soprattutto al centro-nord e sulla Sardegna. Seguite la diretta VENERDÌ 5 gennaio alle 15:30

... https://www.youtube.com/channel/UC9gw... ULTERIORI INFORMAZIONI



9600 views in a weekend on a YouTube channel with 3000 subscribers







## LaMMA Live: feed in news outlets





## Summer 2024: feeling the heat



54.514 visualizzazioni



# explaining forecast complexity and uncertainty

















# explaining climate change global/local scales



















# uptake in national TV news

In the last years LaMMA weather forecasters have seen a significant uptake in interview requests from Italian national TV channels (Rai and Mediaset) on weather-related topics, likely due to the increased visibility gained through video streaming.













# uptake in national TV news

In the last years LaMMA weather forecasters have seen a significant uptake in interview requests from Italian national TV channels (Rai and Mediaset) on weather-related topics, likely due to the increased visibility gained through video streaming.













## Seasonal climate reports

**Report PRIMAVERA 2024** 

**Report INVERNO 2024** 

Report AUTUNNO 2023



Vedi il report su Zenodo

News sul sito



Vedi il report su Zenodo

News sul sito



Vedi il re