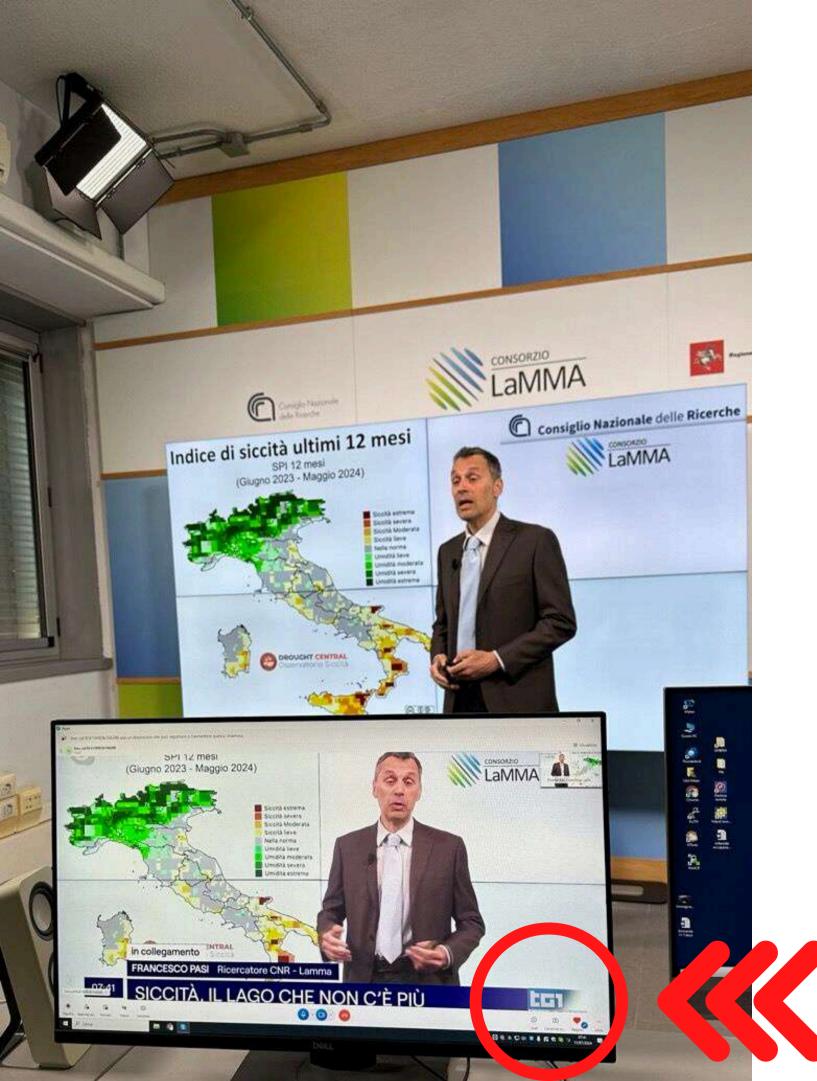

# uptake in national TV news

In the last years LaMMA weather forecasters have seen a significant uptake in interview requests from Italian national TV channels (Rai and Mediaset) on weather-related topics, likely due to the increased visibility gained through video streaming.