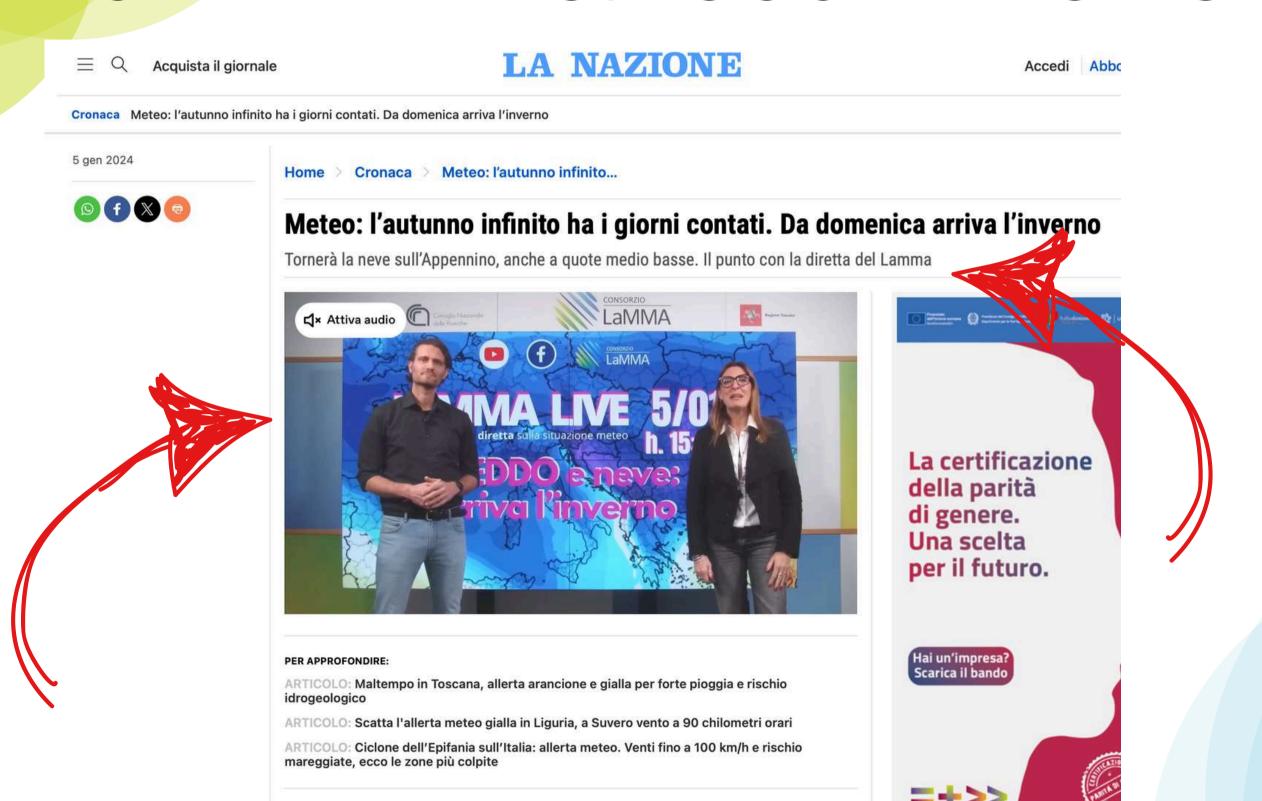

## LaMMA Live

Canale istituzionale del Consorzio LaMMA, Laboratorio di Monitoraggio Modellistica A... >

Meteo: Freddo e neve, da domenica arriv.

9.628 visualizzazioni • Trasmesso in streaming 4 giorni fa

La lunga fase autunnale e mite è destinata a lasciare spazio a condizioni più invernali a partire da domenica. Tornerà finalmente la neve in Appennino fino a quote medio basse e assisteremo ad un marcato calo delle temperature soprattutto al centro-nord e sulla Sardegna. Seguite la diretta VENERDÌ 5 gennaio alle 15:30

... https://www.youtube.com/channel/UC9gw... ULTERIORI INFORMAZIONI

9600 views in a weekend on a YouTube channel with 3000 subscribers