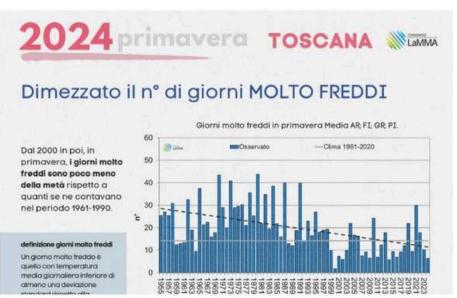

## Seasonal climate reports

**Report PRIMAVERA 2024** 

**Report INVERNO 2024** 

Report AUTUNNO 2023

Vedi il report su Zenodo

News sul sito

Vedi il report su Zenodo

News sul sito