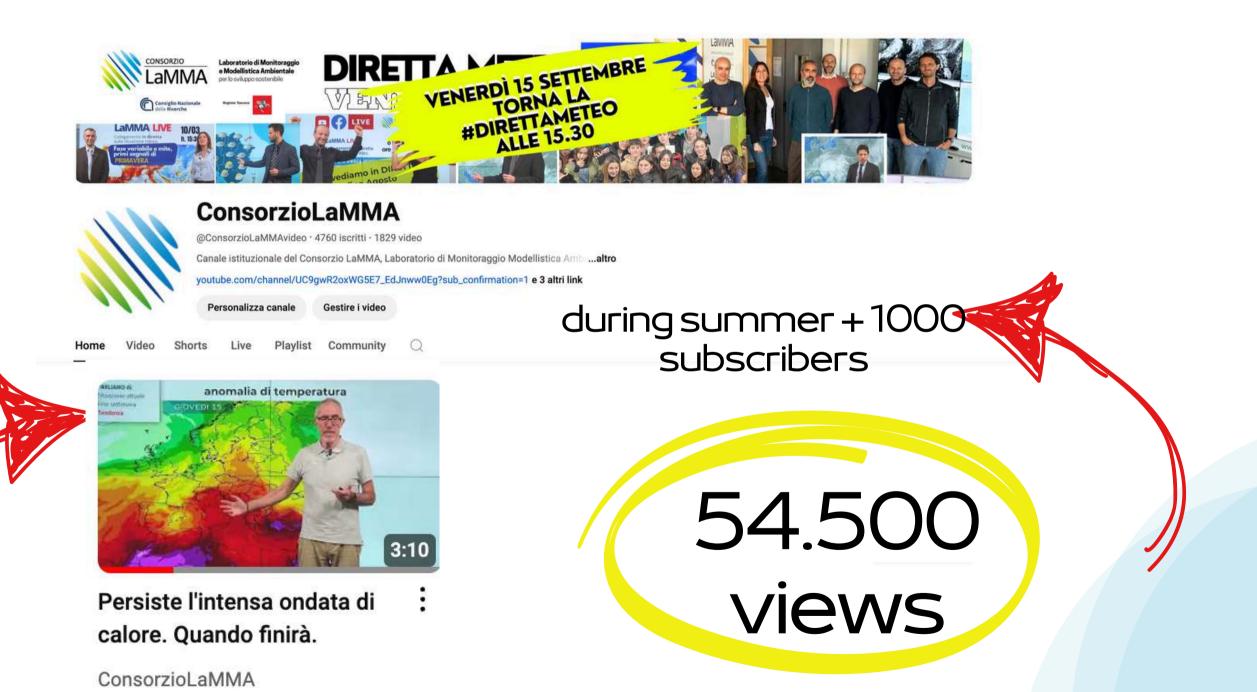

aming 4 mesi fa



1476 visualizzazioni



## LaMMA Live







Canale istituzionale del Consorzio LaMMA, Laboratorio di Monitoraggio Modellistica A... >

Meteo: Freddo e neve, da domenica arriv.



9.628 visualizzazioni • Trasmesso in streaming 4 giorni fa

La lunga fase autunnale e mite è destinata a lasciare spazio a condizioni più invernali a partire da domenica. Tornerà finalmente la neve in Appennino fino a quote medio basse e assisteremo ad un marcato calo delle temperature soprattutto al centro-nord e sulla Sardegna. Seguite la diretta VENERDÌ 5 gennaio alle 15:30

... https://www.youtube.com/channel/UC9gw... ULTERIORI INFORMAZIONI



9600 views in a weekend on a YouTube channel with 3000 subscribers







## LaMMA Live: feed in news outlets





## Summer 2024: feeling the heat



54.514 visualizzazioni



# explaining forecast complexity and uncertainty

















# explaining climate change global/local scales



















# uptake in national TV news

In the last years LaMMA weather forecasters have seen a significant uptake in interview requests from Italian national TV channels (Rai and Mediaset) on weather-related topics, likely due to the increased visibility gained through video streaming.













# uptake in national TV news

In the last years LaMMA weather forecasters have seen a significant uptake in interview requests from Italian national TV channels (Rai and Mediaset) on weather-related topics, likely due to the increased visibility gained through video streaming.













## Seasonal climate reports

**Report PRIMAVERA 2024**