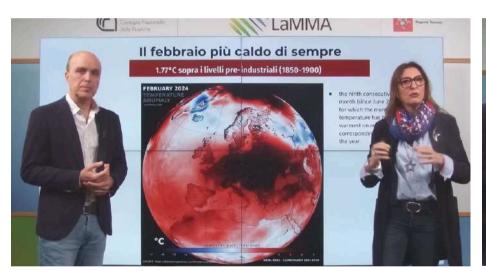

ica A... >

Meteo: Freddo e neve, da domenica arriv.



9.628 visualizzazioni • Trasmesso in streaming 4 giorni fa

La lunga fase autunnale e mite è destinata a lasciare spazio a condizioni più invernali a partire da domenica. Tornerà finalmente la neve in Appennino fino a quote medio basse e assisteremo ad un marcato calo delle temperature soprattutto al centro-nord e sulla Sardegna. Seguite la diretta VENERDÌ 5 gennaio alle 15:30

... https://www.youtube.com/channel/UC9gw... ULTERIORI INFORMAZIONI



9600 views in a weekend on a YouTube channel with 3000 subscribers







## LaMMA Live: feed in news outlets





## Summer 2024: feeling the heat



54.514 visualizzazioni



# explaining forecast complexity and uncertainty

















# explaining climate change global/local scales



















# uptake in national TV news

In the last years LaMMA weather forecasters have seen a significant uptake in interview requests from Italian national TV channels (Rai and Mediaset) on weather-related topics, likely due to the increased visibility gained through video streaming.













# uptake in national TV news

In the last years LaMMA weather forecasters have seen a significant uptake in interview requests from Italian national TV channels (Rai and Mediaset) on weather-related topics, likely due to the increased visibility gained through video streaming.













## Seasonal climate reports

**Report PRIMAVERA 2024** 

**Report INVERNO 2024** 

Report AUTUNNO 2023



Vedi il report su Zenodo

News sul sito



Vedi il report su Zenodo

News sul sito



Vedi il