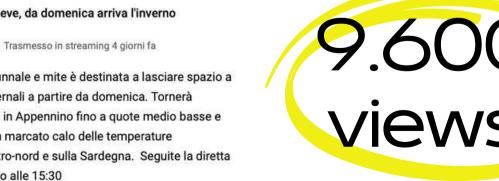

## LaMMA Live

Canale istituzionale del Consorzio LaMMA, Laboratorio di Monitoraggio Modellistica A... >

Meteo: Freddo e neve, da domenica arriv.

9.628 visualizzazioni • Trasmesso in streaming 4 giorni fa

La lunga fase autunnale e mite è destinata a lasciare spazio a condizioni più invernali a partire da domenica. Tornerà finalmente la neve in Appennino fino a quote medio basse e assisteremo ad un marcato calo delle temperature soprattutto al centro-nord e sulla Sardegna. Seguite la diretta VENERDÌ 5 gennaio alle 15:30

... https://www.youtube.com/channel/UC9gw... ULTERIORI INFORMAZIONI

9600 views in a weekend on a YouTube channel with 3000 subscribers