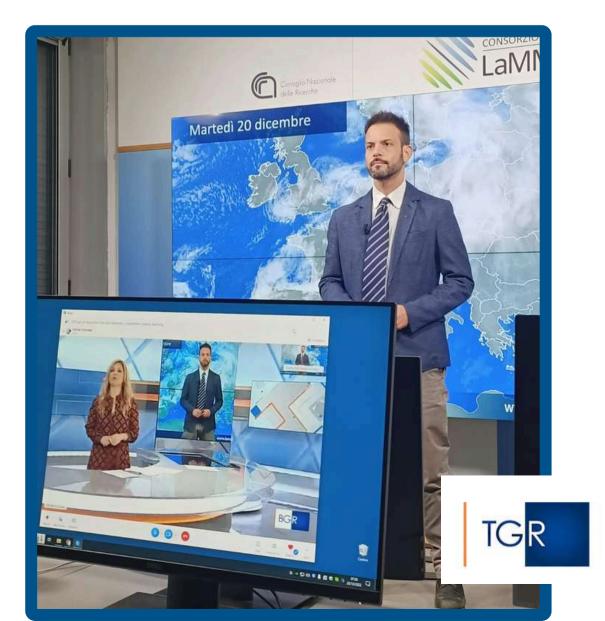

# uptake in national TV news

In the last years LaMMA weather forecasters have seen a significant uptake in interview requests from Italian national TV channels (Rai and Mediaset) on weather-related topics, likely due to the increased visibility gained through video streaming.