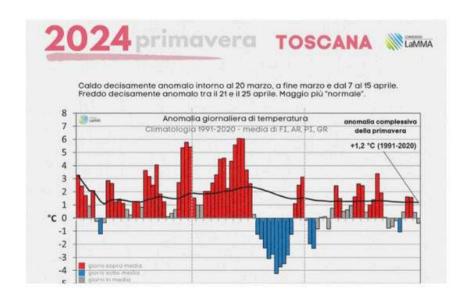

## Seasonal climate reports

**Report PRIMAVERA 2024** 

**Report INVERNO 2024** 

Report AUTUNNO 2023

Vedi il report su Zenodo

News sul sito

Vedi il report su Zenodo

News sul sito