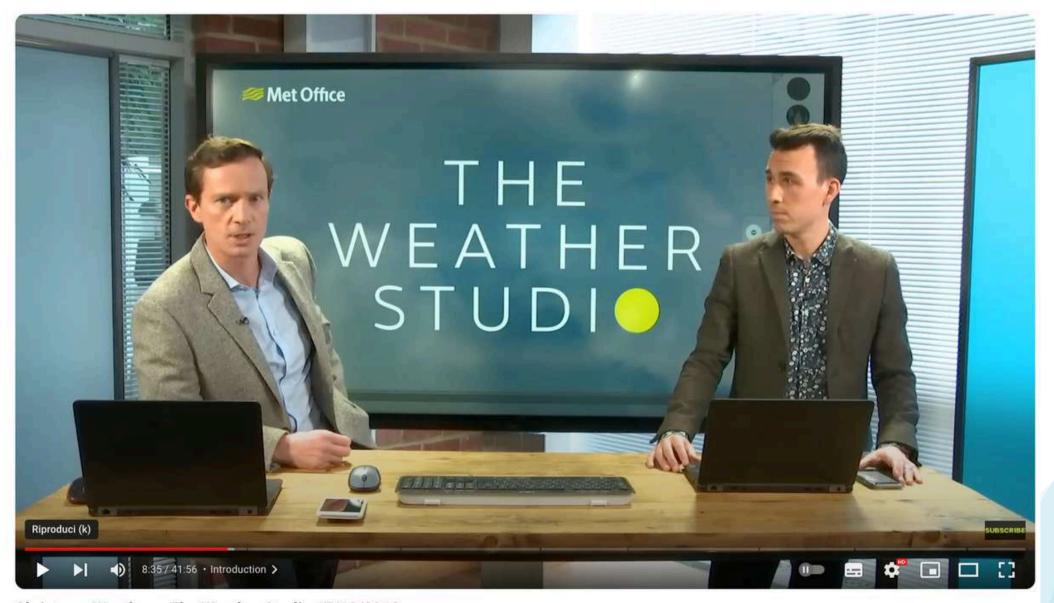

## get inspired by the METoffice

Christmas Weather – The Weather Studio 17/12/2019