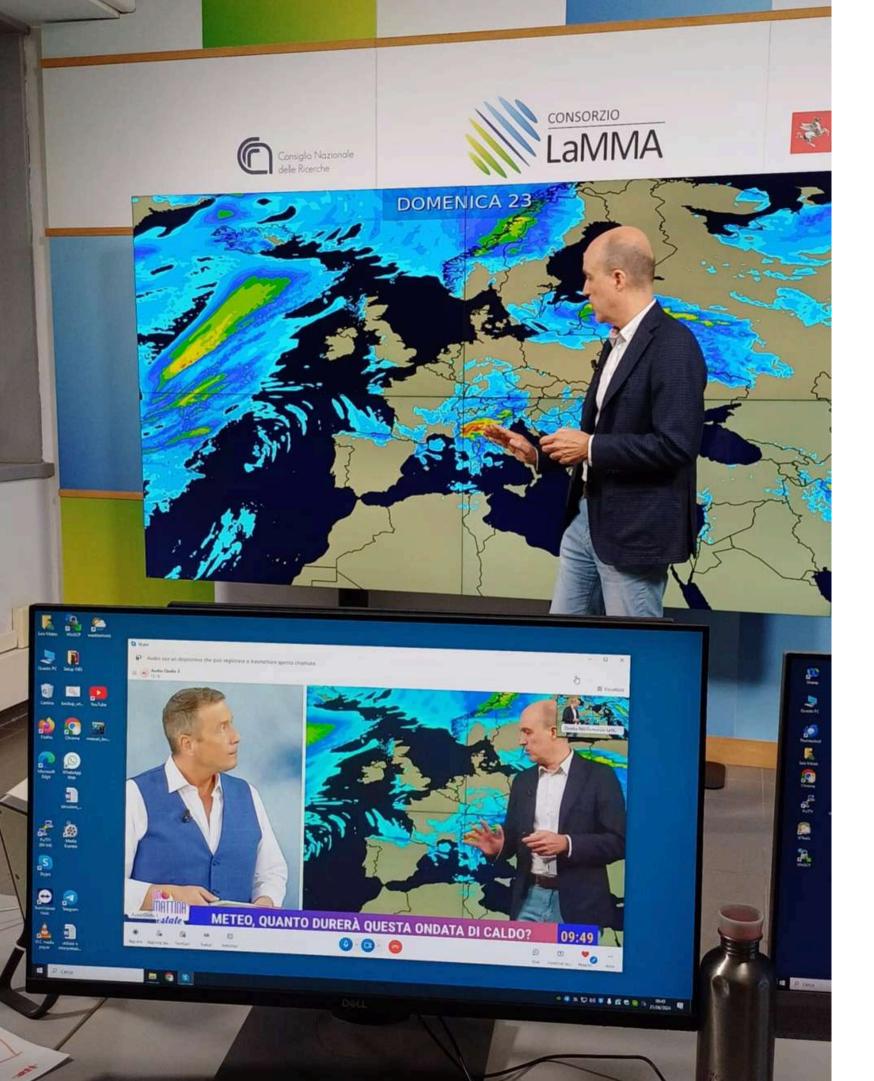

# uptake in national TV news

In the last years LaMMA weather forecasters have seen a significant uptake in interview requests from Italian national TV channels (Rai and Mediaset) on weather-related topics, likely due to the increased visibility gained through video streaming.