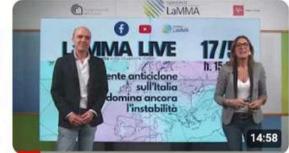

#### Tendenza meteo - Niente anticiclone, sull'Italia domina ancora l'instabilità

1169 visualizzazioni

· Trasmesso in streaming 3 mesi fa